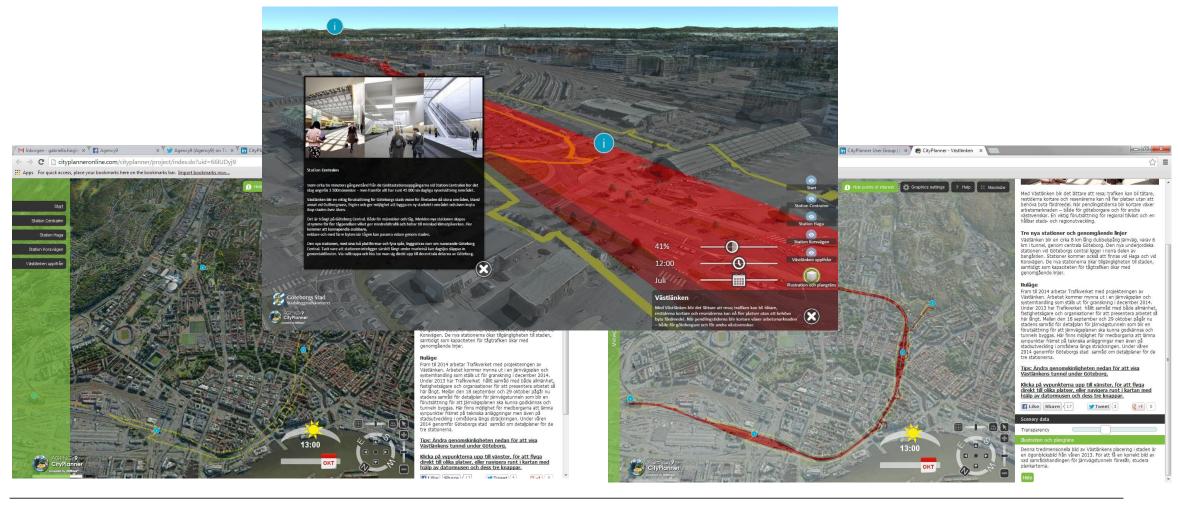

Local data storage and hosting

#### PhotoScan

By Agisoft

#### **Smart3DCapture**

By Acute3D





#### **StreetFactory**

By AirBus Defence and Space

Customer Spatial Data Base



Buildings



storage





**Public users** 

Share

Publish







### Levels of opportunities

**Customised solution (dev kit, API)** 

Application (planning, asset mgmt, analysis)

Intelligence (visual queries, objects)

**Export data (formats)** 

**Online Access (view, measure)** 



### Miami streamed to web and mobile





# 2D/3D Web map





# Energy and sustainability





# Sharing and communicating





# Share projects

- In project teams
- With external consultants and stakeholders
- For updated view and common vision of projects





# Visualization of plans





### Infrastructure and tunnels





# Crowdsourced planning





### Public showroom





# Decision support in 4D



# Summary

- Strong trend for online
- New service opportunities
- Production and storage challenges
- Streaming techniques