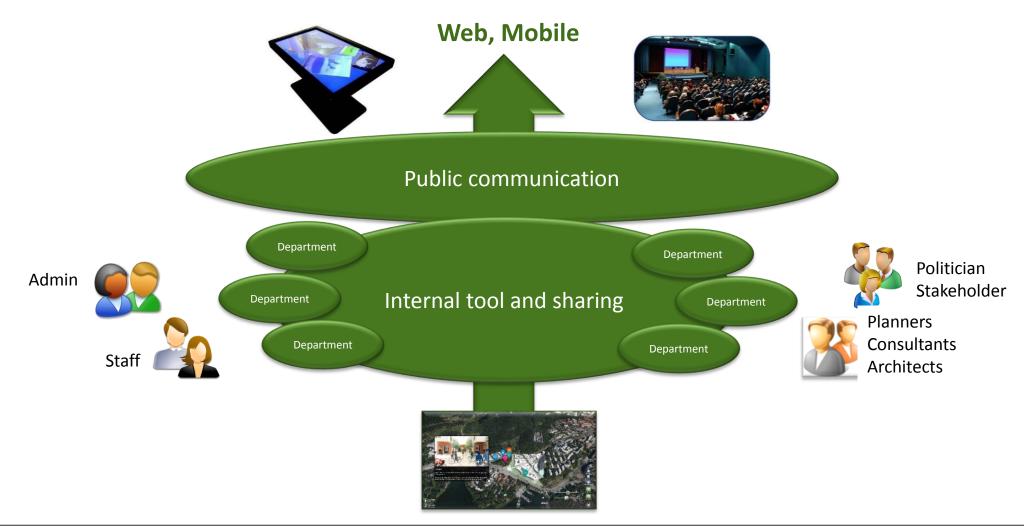

# Sharing and communicating

# Share projects

- In project teams
- With external consultants and stakeholders
- For updated view and common vision of projects