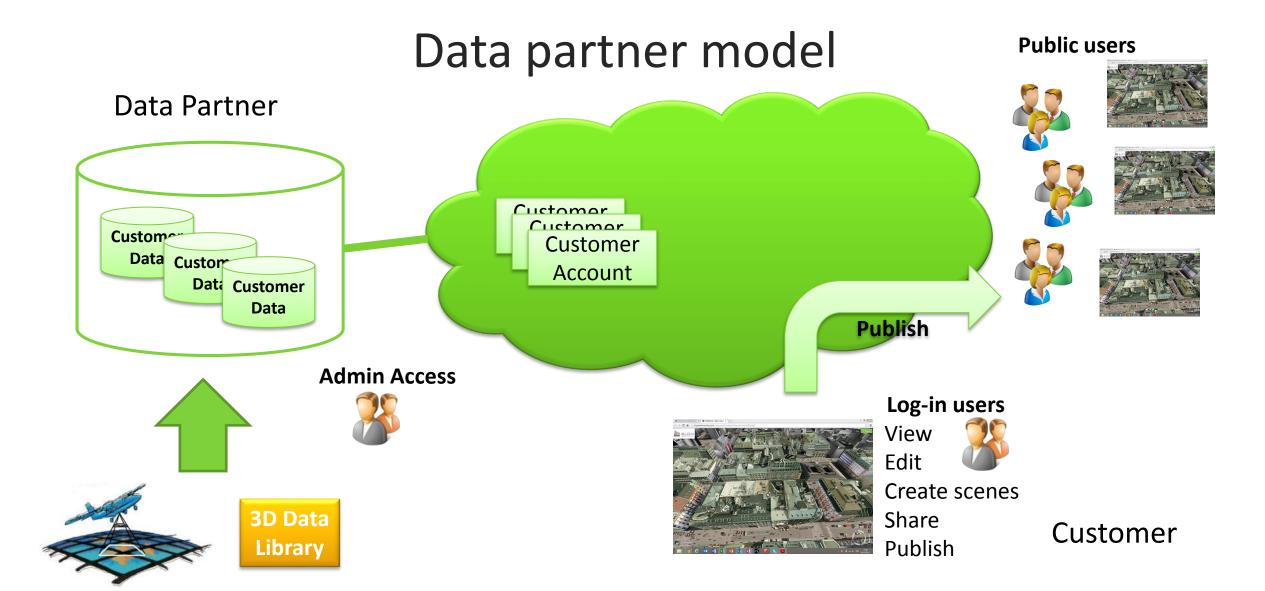

### 3D Data Online Platform

### Local data storage and hosting

### Levels of opportunities

**Customised solution (dev kit, API)** 

Application (planning, asset mgmt, analysis)

Intelligence (visual queries, objects)

**Export data (formats)** 

**Online Access (view, measure)** 