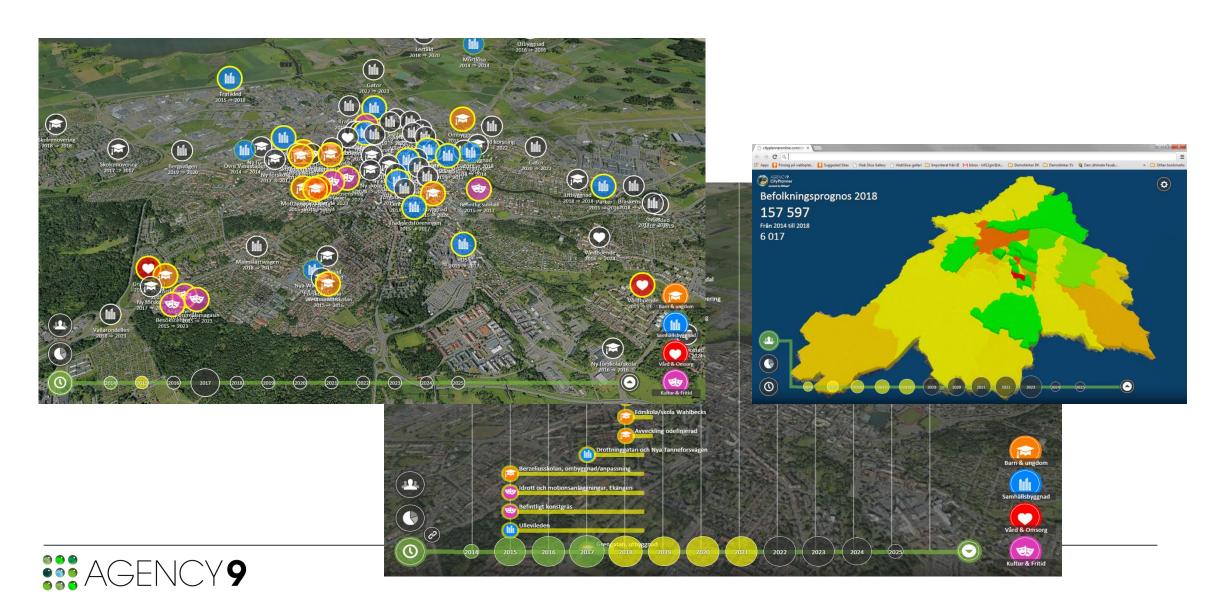

By Acute3D





#### **StreetFactory**

By AirBus Defence and Space

Customer Spatial Data Base



Buildings



storage





**Public users** 

Share

Publish







### Levels of opportunities

**Customised solution (dev kit, API)** 

Application (planning, asset mgmt, analysis)

Intelligence (visual queries, objects)

**Export data (formats)** 

**Online Access (view, measure)** 



### Miami streamed to web and mobile





# 2D/3D Web map





# Energy and sustainability





# Sharing and communicating





# Share projects

- In project teams
- With external consultants and stakeholders
- For updated view and common vision of projects





# Visualization of plans





### Infrastructure and tunnels





# Crowdsourced planning





### Public showroom





# Decision support in 4D



# Summary

- Strong trend for online
- New service opportunities
- Production and storage challenges
- Streaming techniques