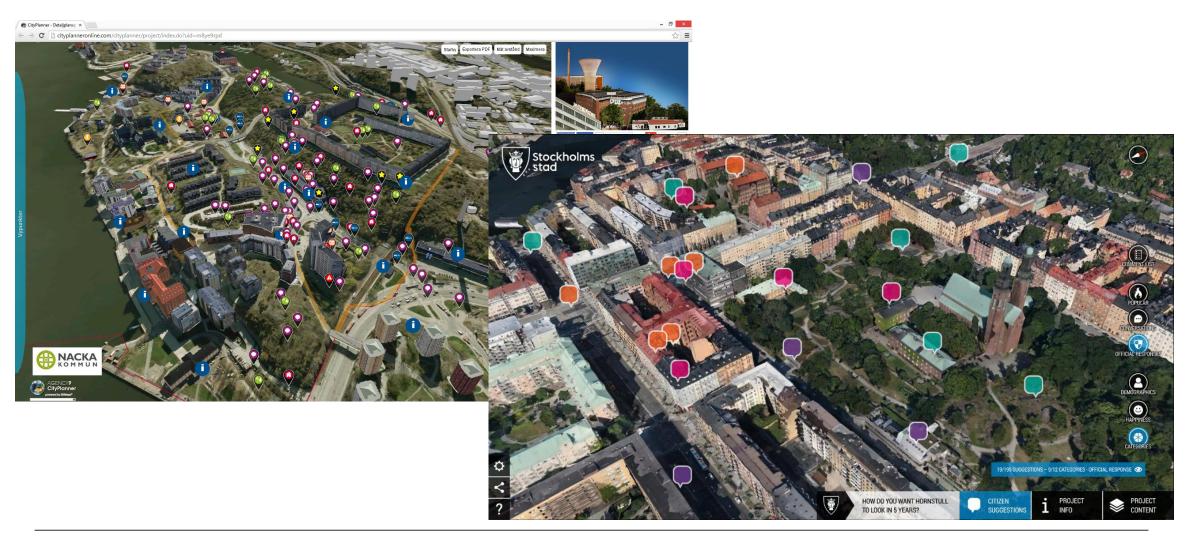

g

#### PhotoScan

By Agisoft

#### **Smart3DCapture**

By Acute3D





#### **StreetFactory**

By AirBus Defence and Space

Customer Spatial Data Base



Buildings



storage





**Public users** 

Share

Publish







### Levels of opportunities

**Customised solution (dev kit, API)** 

Application (planning, asset mgmt, analysis)

Intelligence (visual queries, objects)

**Export data (formats)** 

**Online Access (view, measure)** 



### Miami streamed to web and mobile





# 2D/3D Web map





# Energy and sustainability





# Sharing and communicating





# Share projects

- In project teams
- With external consultants and stakeholders
- For updated view and common vision of projects





# Visualization of plans





### Infrastructure and tunnels





# Crowdsourced planning





### Public showroom





# Decision support in 4D



# Summary

- Strong trend for online
- New service opportunities
- Production and storage challenges
- Streaming techniques