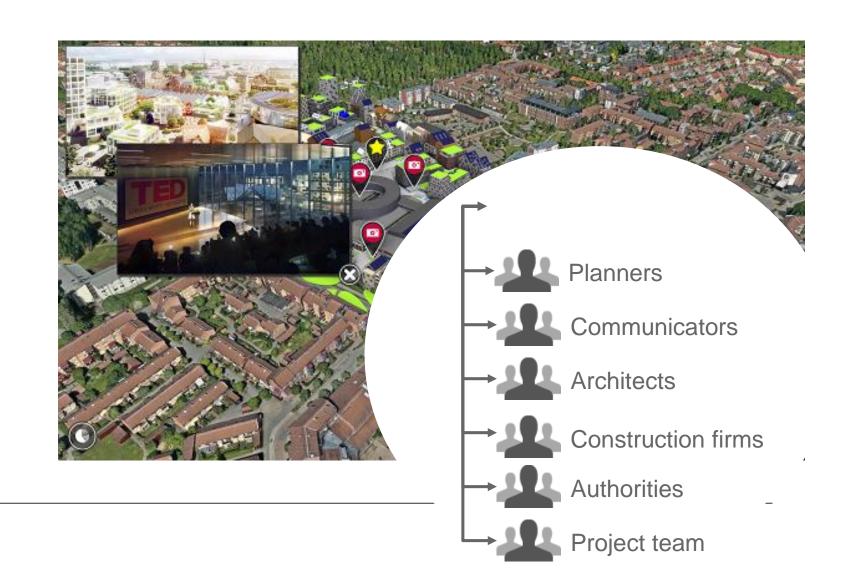

# Share projects

- In project teams
- With external consultants and stakeholders
- For updated view and common vision of projects

# Visualization of plans