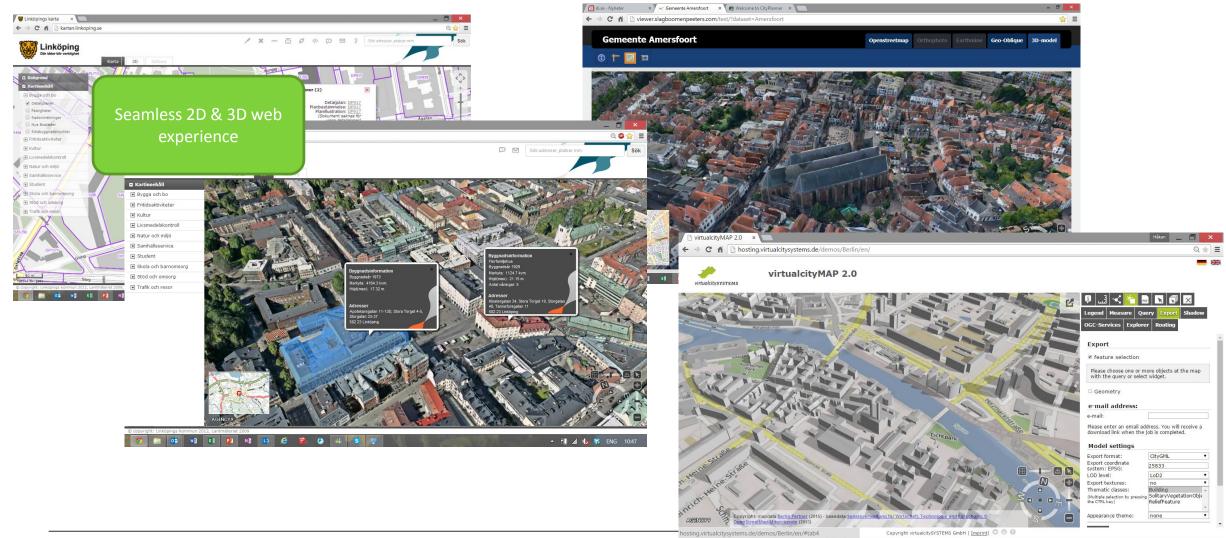

ure, Photoscan, VriCom



### Streamed Point Cloud data





### 3D Data Online Platform





# Data provider opportunities

Project efficiency (Time To Value)

Multiple sale of data

New business models (rental, views, upgrade)

New upsell opportunities









### Local data storage and hosting

#### PhotoScan

By Agisoft

#### **Smart3DCapture**

By Acute3D





#### **StreetFactory**

By AirBus Defence and Space

Customer Spatial Data Base



Buildings



storage





**Public users** 

Share

Publish







### Levels of opportunities

**Customised solution (dev kit, API)** 

Application (planning, asset mgmt, analysis)

Intelligence (visual queries, objects)

**Export data (formats)** 

**Online Access (view, measure)** 



### Miami streamed to web and mobile





# 2D/3D Web map





# Energy and sustainability





# Sharing and communicating





# Share projects

- In project teams
- With external consultants and stakeholders
- For updated view and common vision of projects





# Visualization of plans





### Infrastructure and tunnels





# Crowdsourced planning





### Public showroom





# Decision support in 4D



# Summary

- Strong trend for online
- New service opportunities
- Production and storage challenges
- Streaming techniques