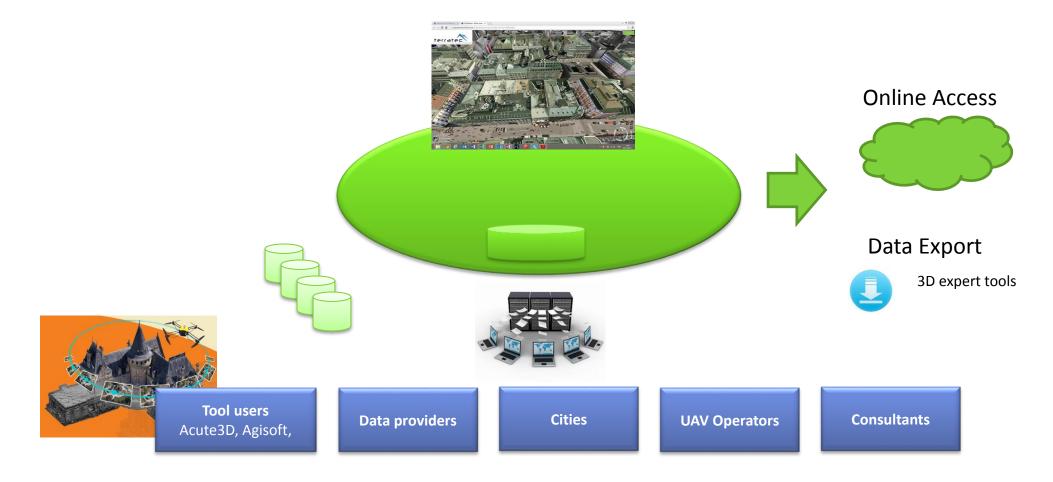

### 3D Data Online Platform

### Local data storage and hosting

### Levels of opportunities

**Customised solution (dev kit, API)** 

Application (planning, asset mgmt, analysis)

Intelligence (visual queries, objects)

**Export data (formats)** 

**Online Access (view, measure)** 